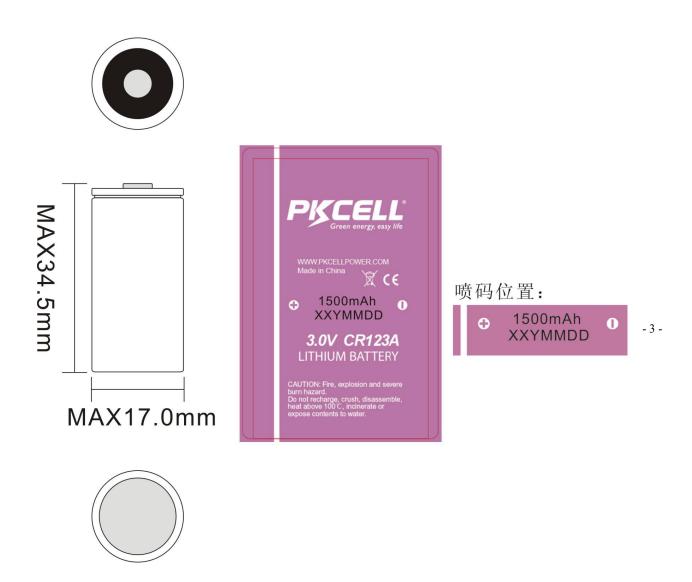

|
| OCV                     | After 12 months | 3.1V~3.3V   | Voltmeter:accuracy≥±0.005V<br>Input impedance≥1MΩ |
| CCV                     | Fresh           | ≥3.00V      | DC voltmeter:                                     |
|                         | After 12 months | ≥3.00V      | accuracy≥±0.005V<br>load: 15kΩ for 0.8 sec.       |

## 3. Precautions

 Never charge the battery as it is not designed to be rechargeable, may cause leakage or explosion.

- 2 -

- Insert battery with its positive and negative terminals properly aligned with the corresponding marks on the equipment.
- Never short circuit, heat, incinerate or dismantle the battery.

ADD: 4th Building, Meitai Technology Park, Guanguang Road, Longhua, Shenzhen, China. 518110

## Fig1. Structure and Dimensions

- 3 -



.....END.....