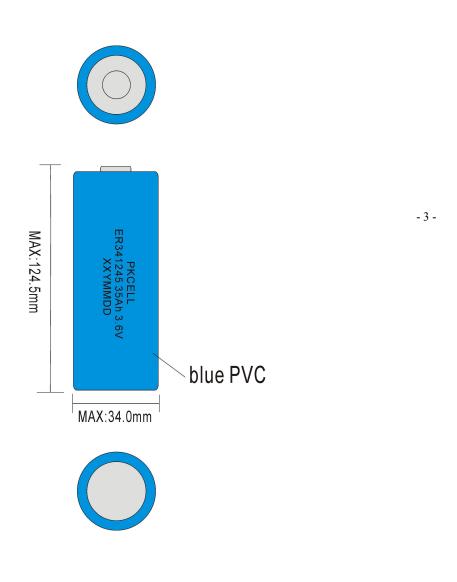

|

#### 3. Benefits

- High energy density, High voltage, stable during most of the application's lifetime
- Wide range of operating temperature
- Long self-dischager rate (≤1% per year during Storage)
- Long storage life (10 years under room temperature)

# 4. Main application

- Intelligent instrument and meter
- Memory and standby power, Alarms and security devices
- Automotive electronics, Electronic toll collection
- Millitary devices

# 5. Warning



ADD: 4th Building, Meitai Technology Park, Guanguang Road, Longhua, Shenzhen, China. 518110

- Fire, explosion and burn hazard.
- Do not recharge, short circuit, crush, disassemble, heat above 100℃ incinerate.
- Do not use the battery beyond the permitted temperature range.

### 6. Dimension:



.....END.....