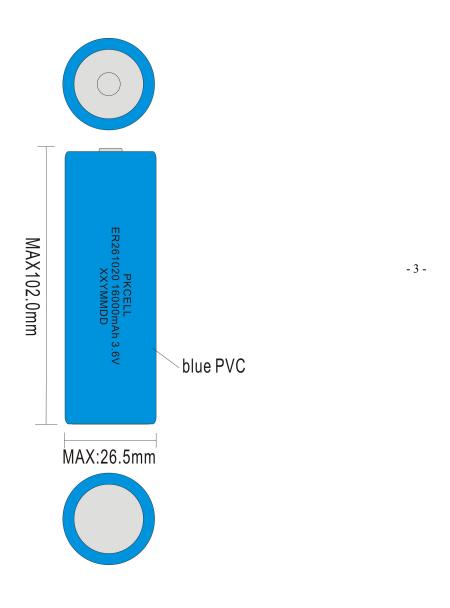

|

#### 3. Benefits

- High energy density, High voltage, stable during most of the application's lifetime
- Wide range of operating temperature
- Long self-dischager rate (≤3% per year during Storage)
- Long storage life (10 years under room temperature)

# 4. Main application

- Intelligent instrument and meter
- Memory and standby power, Alarms and security devices
- Automotive electronics, Electronic toll collection
- Millitary devices

# 5. Warning



ADD: 4th Building, Meitai Technology Park, Guanguang Road, Longhua, Shenzhen, China. 518110

- Fire, explosion and burn hazard.
- Do not recharge, short circuit, crush, disassemble, heat above 100℃ incinerate.
- Do not use the battery beyond the permitted temperature range.

### 6. Dimension:



.....END.....